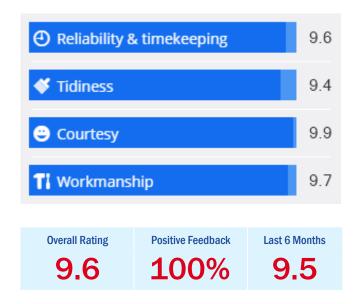

#### What do these Scores Mean?

The chart (left) shows this tradesperson's average score out of 10 in four key areas. The numbers are the average of all real customer scores given to this Checkatrade member with nothing left out.

The **overall rating** is the average of all of these scores added together. The positive feedback rating shows the percentage of past customers who would recommend them.

Specific customer scores are printed from page 4 of this Report onwards.